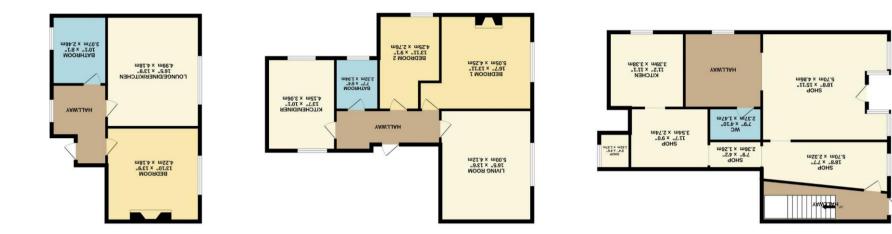

TOTAL FLOOR AREA : S314 p.g.(ft. C215.0 cm.m) (3000 c

Consisting of ground floor retail premises with two residential flats above, the property is being sold with tenants in situ and subject to the existing tenancies. The shop has a 2 year lease effective until 2026 and both flats are occupied on Assured Shorthold Tenancies. The shop is currently paying £485 per calendar month. Flat 1 is paying £400 per calendar month, Flat 2 is paying £425 per calendar month.